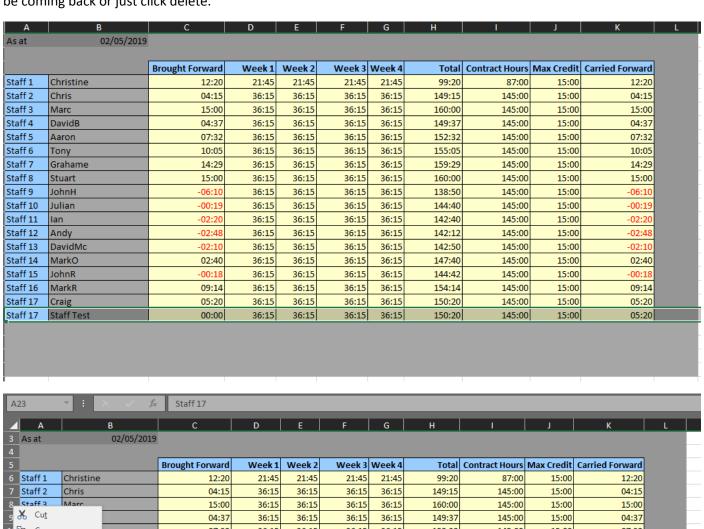

### **Removing Staff**

Go to the **Summary Page** and right click on the row. You can either hide the row if you know the staff member will be coming back or just click delete.

You will then need to hide or remove the name tab as well, after any changes remember to protect the workbook again.