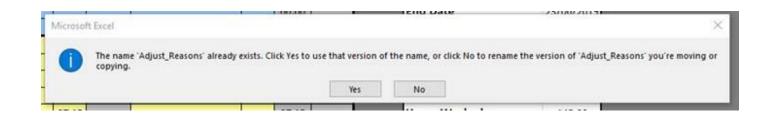

Last Updated 05/06/2019

If the below message appears then click Yes

You then need to rename the tab to the new person (Staff Test) and also link the sheet to the **Summary Page**. If you click on the name and look in the **Formula Bar** you can change the link in the summary page to represent where the person is, for this example I would be changing it to S ummary!B23 for the new Staff Test person.