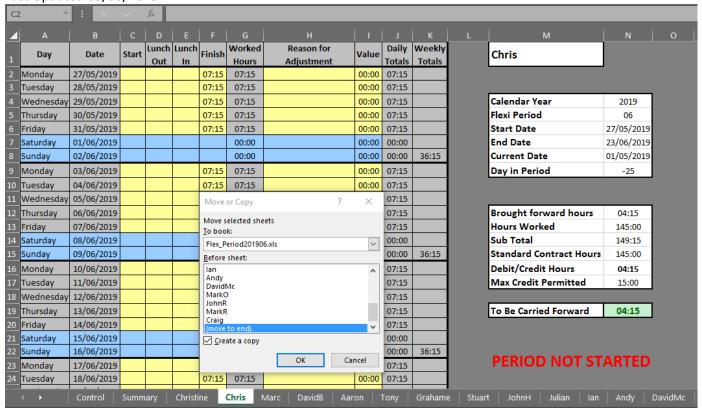

Then click on any available name tab, right click and select **Move or Copy**, make sure you tick the **Create a copy box**, this will then move a copy of the person's name to the end tab in the spreadsheet.

Last Updated 05/06/2019

If the below message appears then click Yes

You then need to rename the tab to the new person (Staff Test) and also link the sheet to the **Summary Page**. If you click on the name and look in the **Formula Bar** you can change the link in the summary page to represent where the person is, for this example I would be changing it to S ummary!B23 for the new Staff Test person.