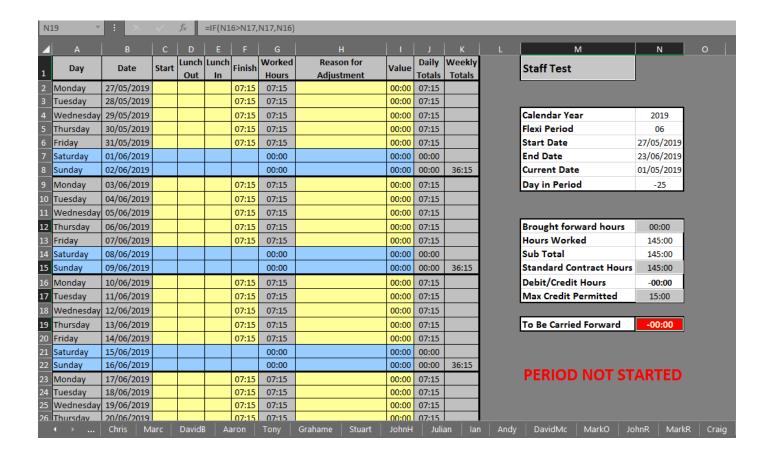

Last Updated 05/06/2019

If the below message appears then click Yes

You then need to rename the tab to the new person (Staff Test) and also link the sheet to the **Summary Page**. If you click on the name and look in the **Formula Bar** you can change the link in the summary page to represent where the person is, for this example I would be changing it to S ummary!B23 for the new Staff Test person.

You then need to change the **Brought Forward Hours**, **Standard Contracted Hours** and **Max Credit Permit Hours** in the **Formula Bar** to the new **Summary Page** location, this will just be the row number that needs changed e.g. 23 for this example.