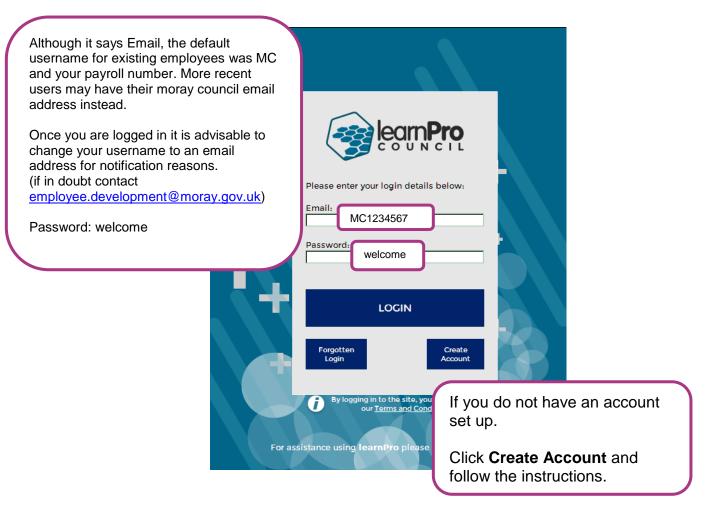

#### Log on to CLIVE

The link to CLIVE can be found in the Discussions tab on the Intranet. It can also be found through Google – simply type Learnpro Council into the search engine. Or click here: <u>http://council.learnprouk.com</u>